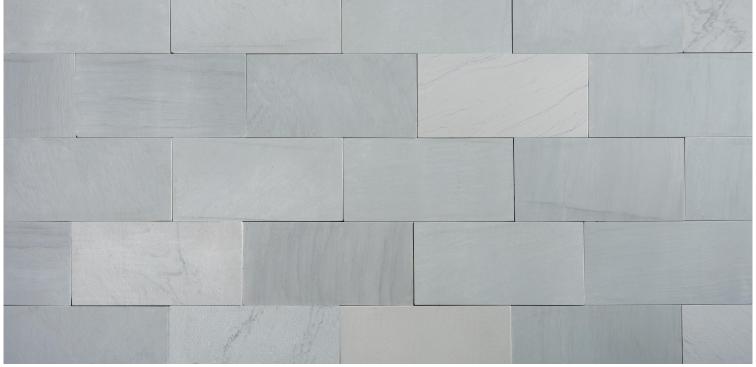

# PACIFIC GREY METROFIT PLUS

Photo Shows Dry-Stacked Installation

# **DESCRIPTION**

MetroFit Plus features clean lines and lightly textured pieces with consistent sizing, creating a luxurious modern look on a larger scale. Pacific Grey consists of a range of cool greys with subtle variations and veins. It is designed to be installed in a dry-stacked style.