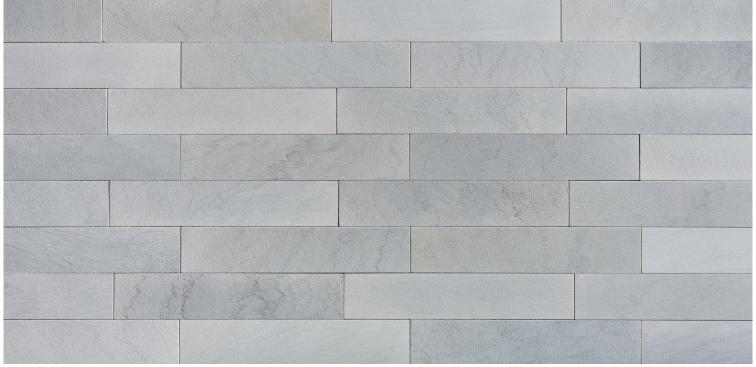

# **METROFIT ARCTIC GREY**

Photo Shows Dry-Stacked Installation

### **DESCRIPTION**

MetroFit features clean lines and lightly textured pieces with consistent sizing, creating a luxurious modern look. Arctic Grey consists of a range of cool greys with subtle variations and veins.