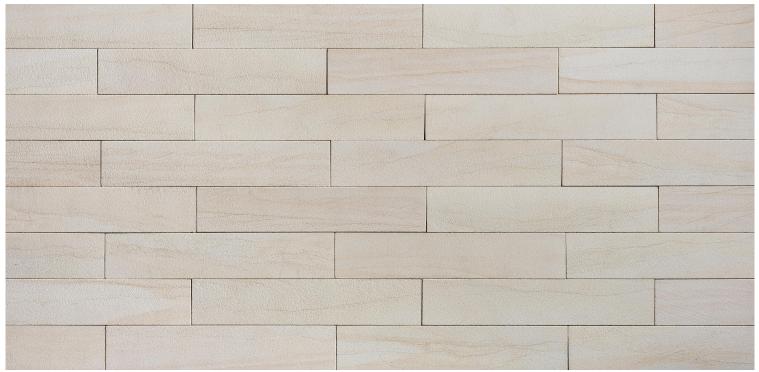

## Metro Series

## DESCRIPTION

MetroFit features clean lines and lightly textured pieces with consistent sizing, creating a luxurious modern look. Yorkshire consists of a range of off-whites with subtle tan to pink veins running throughout the stone.

All sizes are approximate and may vary depending on availability of raw material. Pieces are cut to a tolerance of 1/16" +/-. A small percentage of pieces may exceed this tolerance

Photo Shows Dry-Stacked Installation