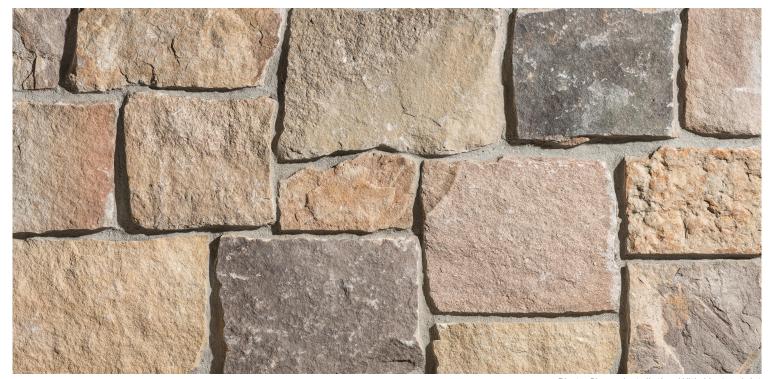

# DESCRIPTION

Photo Shows Installation With Mortar Joint

Elkton Ridge Rustic Ashlar is a medium sized ashlar style stone. It has various sandy tans as well as some dark brown spotters. It is typically installed with a mortar joint, but it may be installed in a dry-stacked style with additional cutting and fitting.