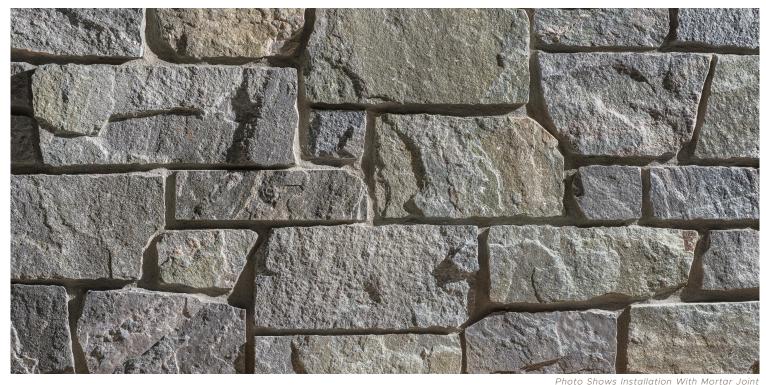

#### DESCRIPTION

Emerald Lake Rustic Ashlar is a rectangular, medium sized ashlar style stone with irregular edges. It features a predominately grey palette with subtle undertones of green. It is typically installed with a mortar joint, but it may be installed in a dry-stacked style with additional cutting and fitting.