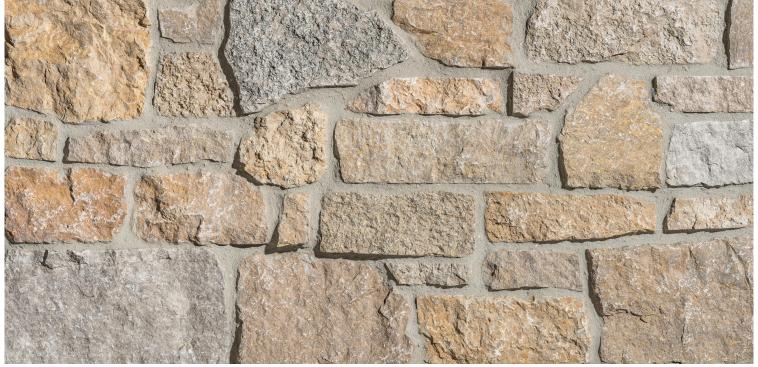

# Highlands Series

Photo Shows Installation With Mortar Joint

## **DESCRIPTION**

Maple Grove Rustic Ashlar is a small to medium sized ashlar style stone with some irregularity. It has a range of tan and gold colors with a few gray and cream colors throughout. It has a rough limestone textured face. It is typically installed with a mortar joint, but it may be installed in a dry-stacked style with additional cutting and fitting.