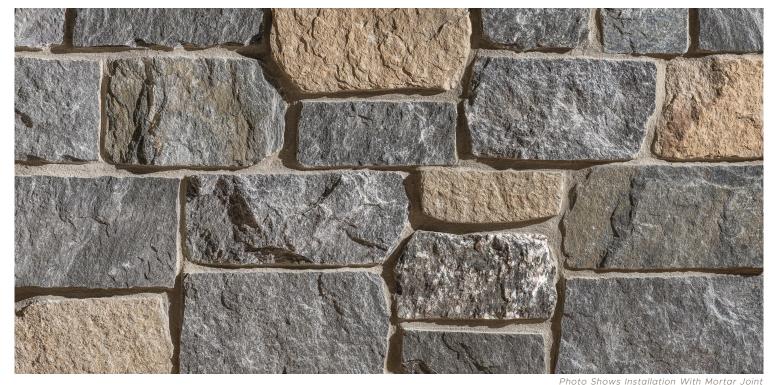

# DESCRIPTION

Plymouth Rustic Ashlar is a medium sized ashlar style stone with predominately rectangular pieces. It features varying shades of dark grey and black with occasional brown pieces and subtle undertones of cream and white. It is typically installed with a mortar joint, but it may be installed in a dry-stacked style with additional cutting and fitting.