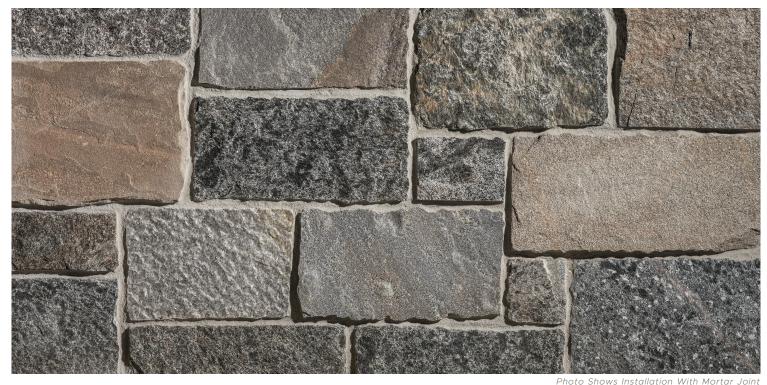

#### DESCRIPTION

Winter Harbor Rustic Ashlar is a medium sized, squared, ashlar style stone. It contains a mix of dark greys with some silver and earth tones. It is typically installed with a mortar joint, but it may be installed in a dry-stacked style with additional cutting and fitting.