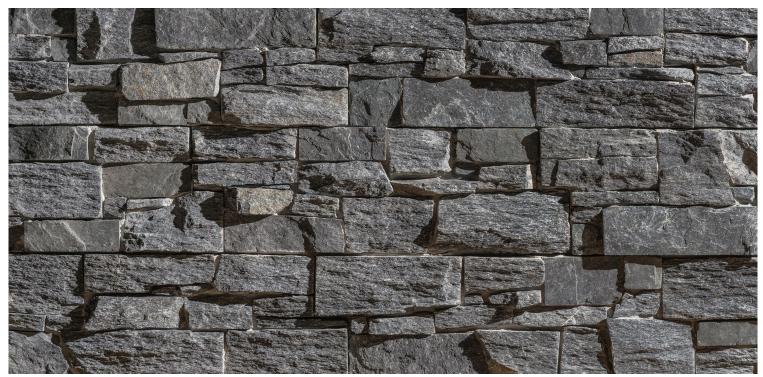

## DESCRIPTION

Photo Shows Dry-Stacked Installation

Rocky Mount StackedPanel features shades of black with subtle off-white undertones. StackedPanels are staggered panels of stone adhered to a mesh back to allow for quick coursing and intricate detail. Loose filler pieces are available to fill in small gaps at the end of courses. StackedPanels are designed to be installed in a dry-stacked style.