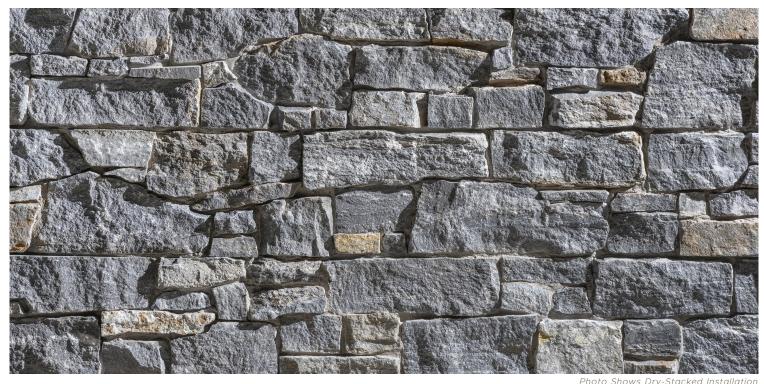

# **STACKEDPANEL SILVER BAY**

# Foundation Series

### DESCRIPTION

StackedPanel Silver Bay features shades of medium to dark blue-grey with cream undertones. StackedPanels are staggered panels of stone adhered to a mesh back to allow for quick coursing and intricate detail. Loose filler pieces are available to fill in small gaps at the end of courses. StackedPanels are designed to be installed in a dry-stacked style.